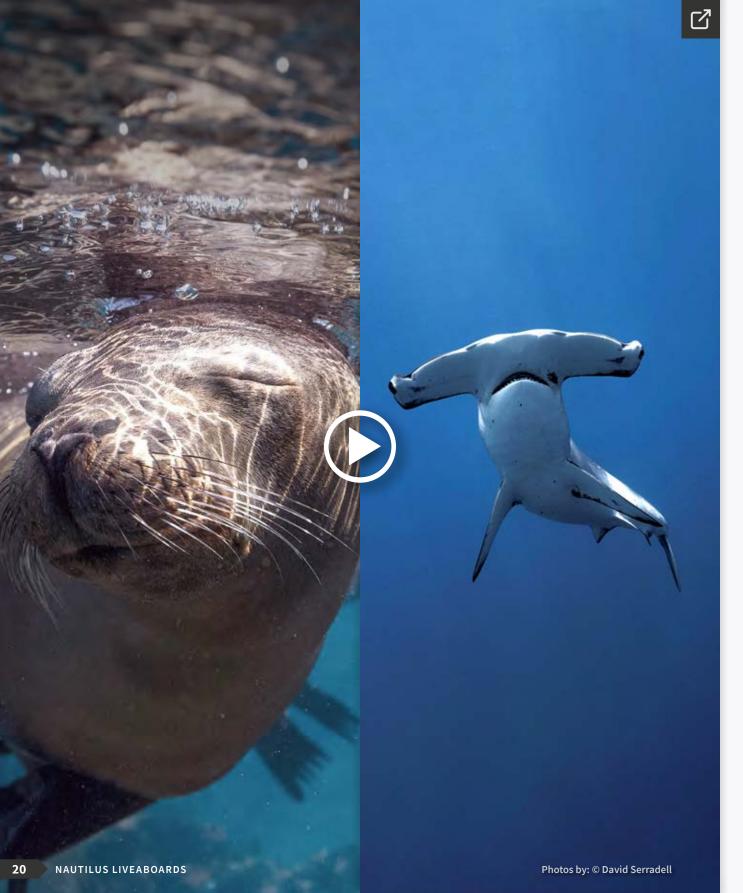

## Westerly

55-ft Pocket Cruiser, 14 Guests Dorm berths, skiffs, a/c, watermaker

**Mango Wind** (Luxury) 45-ft Sailing Catamaran, 6 Guests

- **⊕** Key:
- Great Visibility and Beautiful Warm Water
- → Vast Tornadoes of Schooling Fish
- Sharks
- **Mobula Rays**
- California Sea Lions
- Whale Sharks