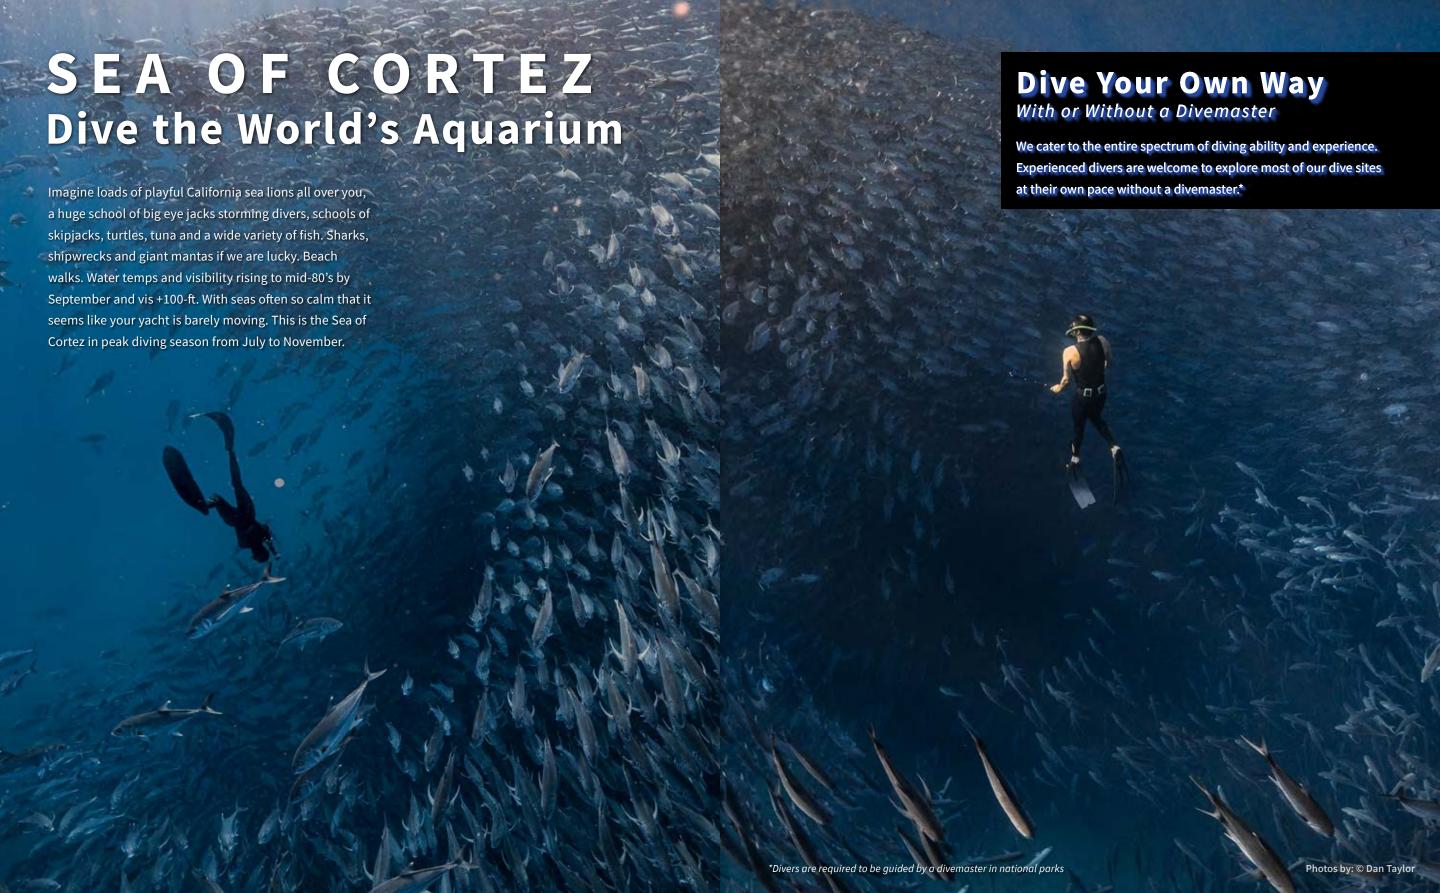

## Westerly

55-ft Pocket Cruiser, 14 Guests Dorm berths, skiffs, a/c, watermaker

**Mango Wind** (Luxury) 45-ft Sailing Catamaran, 6 Guests

- **⊕** Key:
- Great Visibility and Beautiful Warm Water
- → Vast Tornadoes of Schooling Fish
- Sharks
- **Mobula Rays**
- California Sea Lions
- Whale Sharks