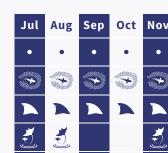

## Westerly

55-ft Pocket Cruiser, 14 Guests Dorm berths, skiffs, a/c, watermaker

**Mango Wind** (Luxury) 45-ft Sailing Catamaran, 6 Guests

- **⊕** Key:
- Great Visibility and Beautiful Warm Water
- → Vast Tornadoes of Schooling Fish
- Sharks
- **Mobula Rays**
- California Sea Lions
- Whale Sharks